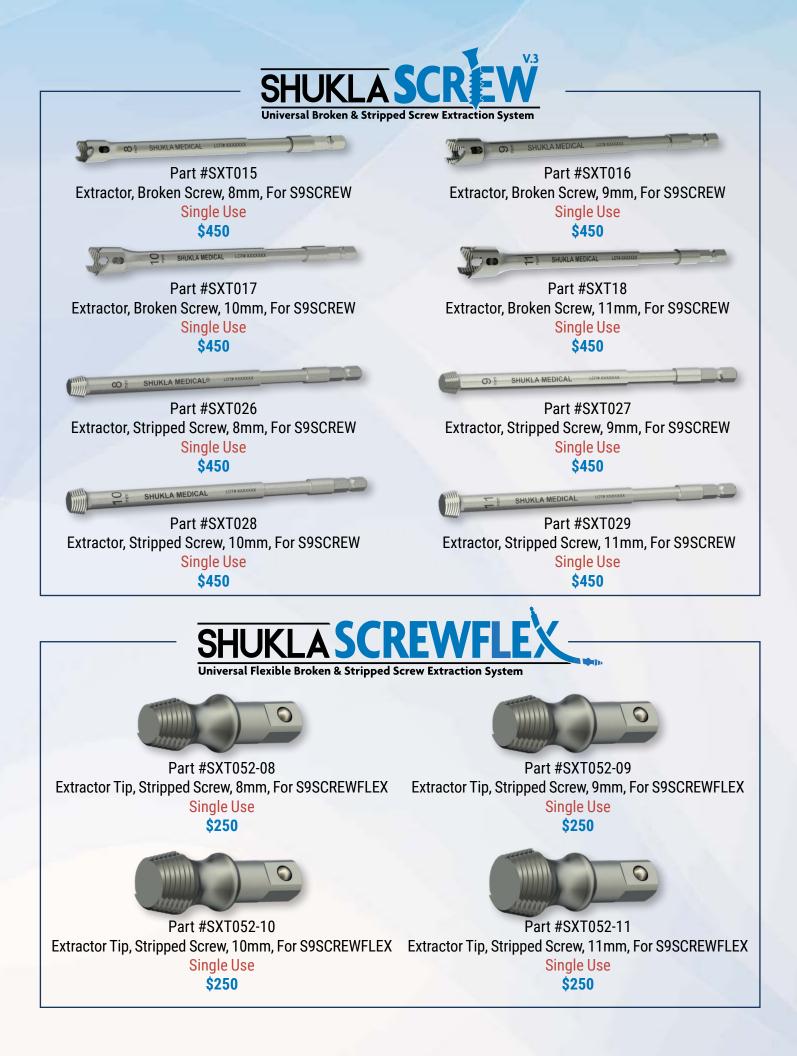

## SHUKLA MEDICAL SPECIAL ORDER PARTS 2025

For more information regarding any of these products, please ask your **SHUKLA** sales representative













Part #SHN019 Modular T-Handle, Assy, Quick-Connect \$660



Part #SDR901 Driver, Flathead, Stubby \$280





2.0mm HEX DRIVE SDRD13

6.0mm HEX DRIVE

6.5mm HEX DRIV

Part #SDR013 Driver Assy, Hex, Male, 2mm, For S9MAXI \$260 Part #SDR014 Driver Assy, Hex, Male, 2.5mm, For S9MAXI \$260

m HEX DRIVE

6.5mm HEX DRIVE LOT# XXXXXXX

Part #SDR015 Driver Assy, Hex, Male, 6mm, For S9MAXI **\$260**  Part #SDR304 Driver Assy, Flexible, Hex, 6mm, For S9MAXI \$365

Part #SDR305 Driver Assy, Hex, Male, 6.5mm, For S9MAXI \$315 Part #SDR306 Driver Assy, Flexible, Hex, 6.5mm, For S9MAXI \$365



Part #SSH138 LOT#XXXXXX Part #SSH138 Driver Shaft, DHS, Lag, For S9LAG \$490

SHUKLA MEDICAL CE SDR302 LOT# XXXXXXX

Part #SDR302 Driver, DHS Lag, For S9LAG **\$600** 











## **THE EXTRACTION EXPERTS*