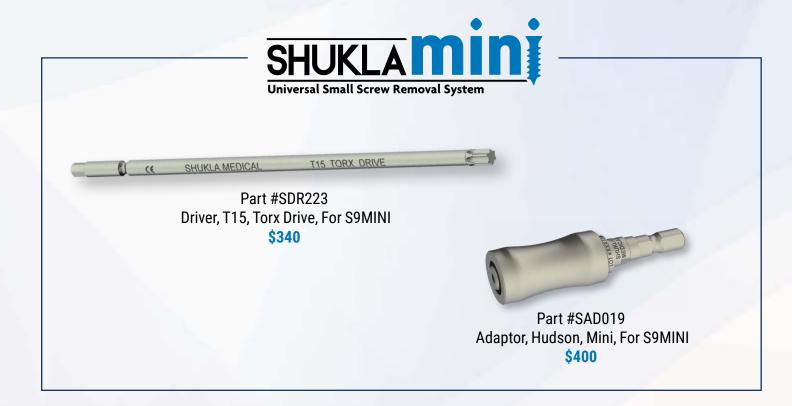

## SHUKLA MEDICAL SPECIAL ORDER PARTS 2025

For more information regarding any of these products, please ask your **SHUKLA** sales representative













Part #SHN019 Modular T-Handle, Assy, Quick-Connect \$660



Part #SDR901 Driver, Flathead, Stubby \$280





2.0mm HEX DRIVE SDRD13

6.0mm HEX DRIVE

6.5mm HEX DRIV

Part #SDR013 Driver Assy, Hex, Male, 2mm, For S9MAXI \$260 Part #SDR014 Driver Assy, Hex, Male, 2.5mm, For S9MAXI \$260

m HEX DRIVE

6.5mm HEX DRIVE LOT# XXXXXXX

Part #SDR015 Driver Assy, Hex, Male, 6mm, For S9MAXI **\$260**  Part #SDR304 Driver Assy, Flexible, Hex, 6mm, For S9MAXI \$365

Part #SDR305 Driver Assy, Hex, Male, 6.5mm, For S9MAXI \$315 Part #SDR306 Driver Assy, Flexible, Hex, 6.5mm, For S9MAXI \$365



Part #SSH138 LOT#XXXXXX Part #SSH138 Driver Shaft, DHS, Lag, For S9LAG \$490

SHUKLA MEDICAL CE SDR302 LOT# XXXXXXX

Part #SDR302 Driver, DHS Lag, For S9LAG **\$600** 











## **THE EXTRACTION EXPERT