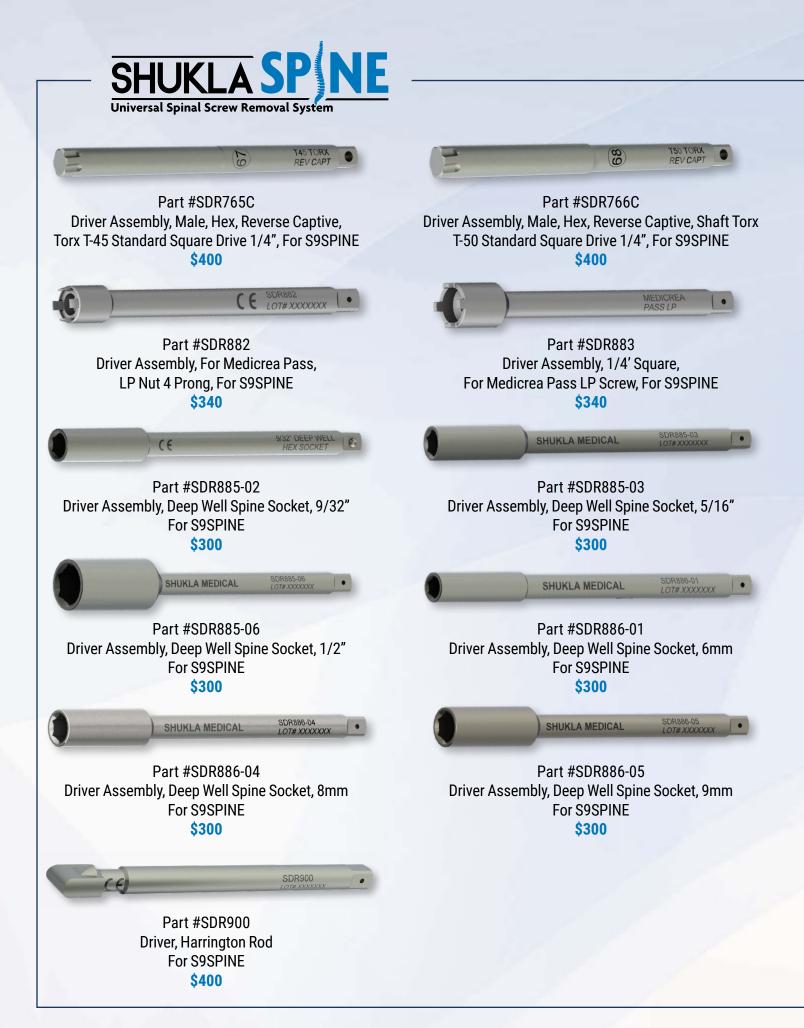

KLA** sales representative













Part #SHN019 Modular T-Handle, Assy, Quick-Connect \$660



Part #SDR901 Driver, Flathead, Stubby \$280





2.0mm HEX DRIVE SDRD13

6.0mm HEX DRIVE

6.5mm HEX DRIV

Part #SDR013 Driver Assy, Hex, Male, 2mm, For S9MAXI \$260 Part #SDR014 Driver Assy, Hex, Male, 2.5mm, For S9MAXI \$260

m HEX DRIVE

6.5mm HEX DRIVE LOT# XXXXXXX

Part #SDR015 Driver Assy, Hex, Male, 6mm, For S9MAXI **\$260**  Part #SDR304 Driver Assy, Flexible, Hex, 6mm, For S9MAXI \$365

Part #SDR305 Driver Assy, Hex, Male, 6.5mm, For S9MAXI \$315 Part #SDR306 Driver Assy, Flexible, Hex, 6.5mm, For S9MAXI \$365



Part #SSH138 LOT#XXXXXX Part #SSH138 Driver Shaft, DHS, Lag, For S9LAG \$490

SHUKLA MEDICAL CE SDR302 LOT# XXXXXXX

Part #SDR302 Driver, DHS Lag, For S9LAG **\$600** 











## **THE EXTRACTION EXPERTS**

Shukla Medical designs and manufactures instrumentation for orthopedic implant extraction at our headquarters in St. Petersburg, Florida, USA. We are proud to be an ISO 13485:2016 Certified company.

In 1998, aerospace component manufacturer S.S. White Technologies, Inc. acquired the Medical Products Division of Snap-On. S.S. White rebranded the medical division in 2007 to create Shukla Medical.

Today, Shukla Medical is the industry leader in orthopedic implant extraction tools. We are the only company to offer a comprehensive, truly universal orthopedic revision line for removing IM nails, hip and knee implants, spine hardware, and broken or stripped screws. Surgeons and industry leaders know: If Shukla can't get it out, no one can.

## Contact us to