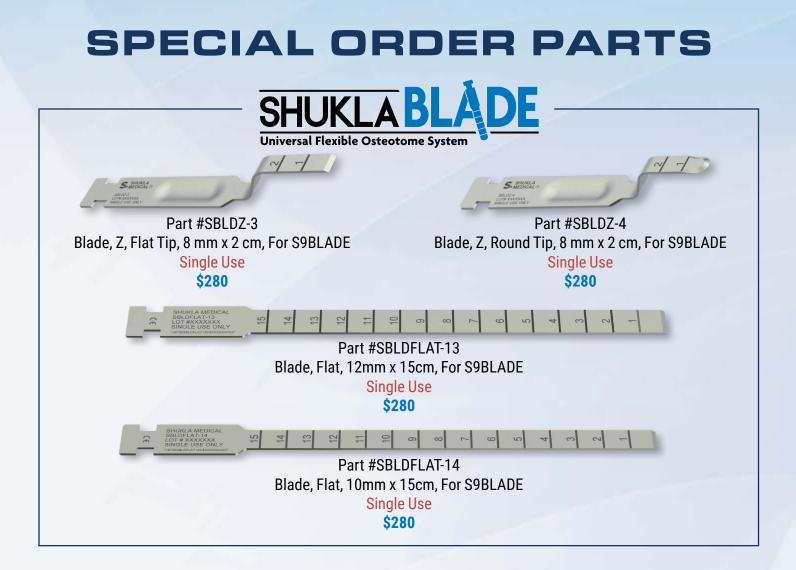

## SHUKLA MEDICAL SPECIAL ORDER PARTS 2025

For more information regarding any of these products, please ask your **SHUKLA** sales representative













Part #SHN019 Modular T-Handle, Assy, Quick-Connect \$660



Part #SDR901 Driver, Flathead, Stubby \$280





2.0mm HEX DRIVE SDRD13

6.0mm HEX DRIVE

6.5mm HEX DRIV

Part #SDR013 Driver Assy, Hex, Male, 2mm, For S9MAXI \$260 Part #SDR014 Driver Assy, Hex, Male, 2.5mm, For S9MAXI \$260

m HEX DRIVE

6.5mm HEX DRIVE LOT# XXXXXXX

Part #SDR015 Driver Assy, Hex, Male, 6mm, For S9MAXI **\$260**  Part #SDR304 Driver Assy, Flexible, Hex, 6mm, For S9MAXI \$365

Part #SDR305 Driver Assy, Hex, Male, 6.5mm, For S9MAXI \$315 Part #SDR306 Driver Assy, Flexible, Hex, 6.5mm, For S9MAXI \$365



Part #SSH138 LOT#XXXXXX Part #SSH138 Driver Shaft, DHS, Lag, For S9LAG \$490

SHUKLA MEDICAL CE SDR302 LOT# XXXXXXX

Part #SDR302 Driver, DHS Lag, For S9LAG **\$600** 











## **THE EXTRACTION EXPE