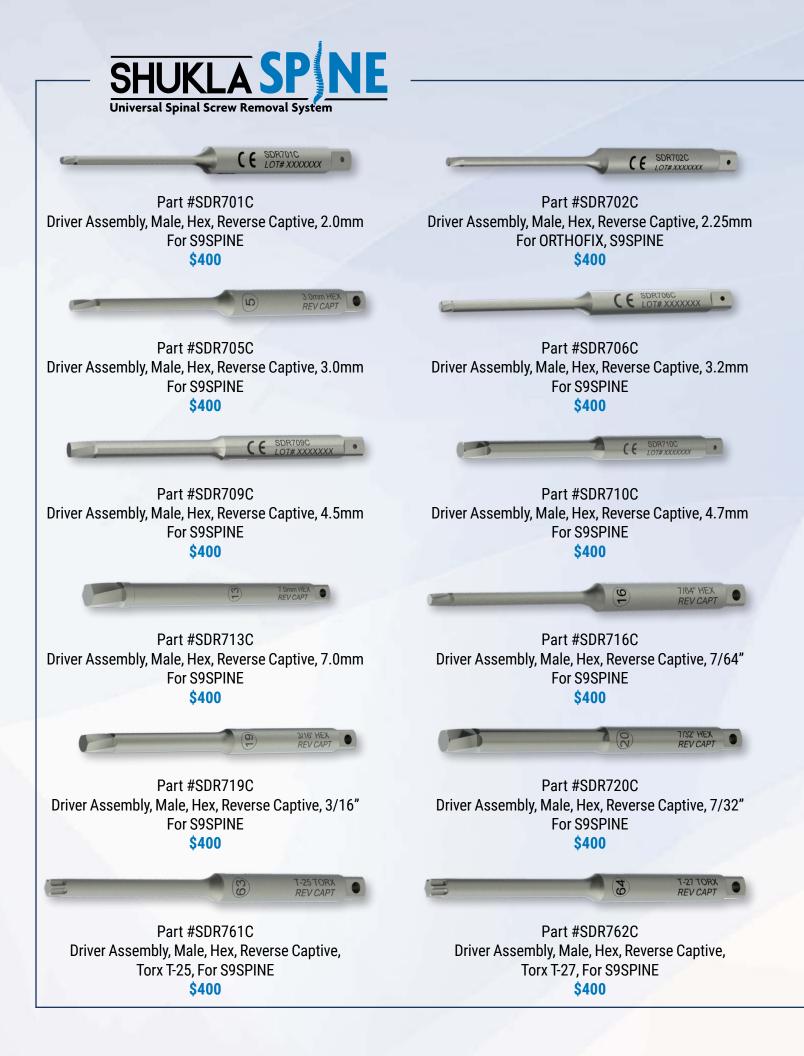

*SHUKLA** sales representative













Part #SHN019 Modular T-Handle, Assy, Quick-Connect \$660



Part #SDR901 Driver, Flathead, Stubby \$280





2.0mm HEX DRIVE SDRD13

6.0mm HEX DRIVE

6.5mm HEX DRIV

Part #SDR013 Driver Assy, Hex, Male, 2mm, For S9MAXI \$260 Part #SDR014 Driver Assy, Hex, Male, 2.5mm, For S9MAXI \$260

m HEX DRIVE

6.5mm HEX DRIVE LOT# XXXXXXX

Part #SDR015 Driver Assy, Hex, Male, 6mm, For S9MAXI **\$260**  Part #SDR304 Driver Assy, Flexible, Hex, 6mm, For S9MAXI \$365

Part #SDR305 Driver Assy, Hex, Male, 6.5mm, For S9MAXI \$315 Part #SDR306 Driver Assy, Flexible, Hex, 6.5mm, For S9MAXI \$365



Part #SSH138 LOT#XXXXXX Part #SSH138 Driver Shaft, DHS, Lag, For S9LAG \$490

SHUKLA MEDICAL CE SDR302 LOT# XXXXXXX

Part #SDR302 Driver, DHS Lag, For S9LAG **\$600** 











## **THE EXTRACTION EXPERTS**

Shukla Medical designs and manufactures instrumentation for orthopedic implant extraction at our headquarters in St. Petersburg, Florida, USA. We are proud to be an ISO 13485:2016 Certified company.

In 1998, aerospace component manufacturer S.S. White Technologies, Inc. acquired the Medical Products Division of Snap-On. S.S. White rebranded the medical division in 2007 to create Shukla Medical.

Today, Shukla Medical is the industry leader in orthopedic implant extraction tools. We are the only company to offer a comprehensive, truly universal orthopedic revision line for removing IM nails, hip and knee implants, spine hardware, and broken or stripped screws. Surgeons and industry leaders know: If Shukla can't get it out, no one can.

## Contact us