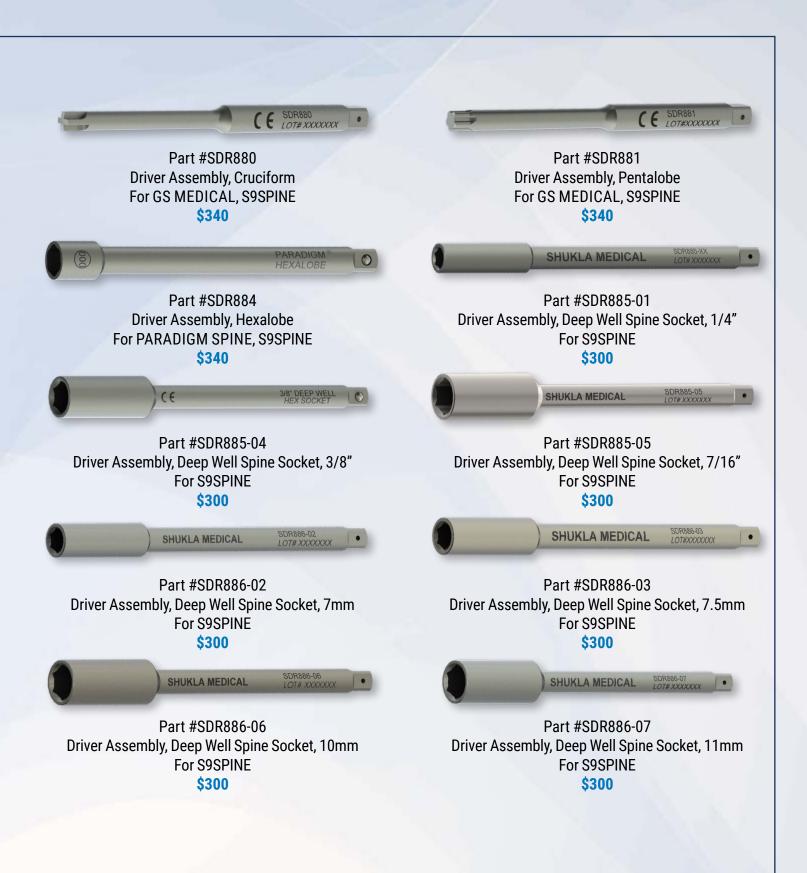

A** sales representative













Part #SHN019 Modular T-Handle, Assy, Quick-Connect \$660



Part #SDR901 Driver, Flathead, Stubby \$280





2.0mm HEX DRIVE SDRD13

6.0mm HEX DRIVE

6.5mm HEX DRIV

Part #SDR013 Driver Assy, Hex, Male, 2mm, For S9MAXI \$260 Part #SDR014 Driver Assy, Hex, Male, 2.5mm, For S9MAXI \$260

m HEX DRIVE

6.5mm HEX DRIVE LOT# XXXXXXX

Part #SDR015 Driver Assy, Hex, Male, 6mm, For S9MAXI **\$260**  Part #SDR304 Driver Assy, Flexible, Hex, 6mm, For S9MAXI \$365

Part #SDR305 Driver Assy, Hex, Male, 6.5mm, For S9MAXI \$315 Part #SDR306 Driver Assy, Flexible, Hex, 6.5mm, For S9MAXI \$365



Part #SSH138 LOT#XXXXXX Part #SSH138 Driver Shaft, DHS, Lag, For S9LAG \$490

SHUKLA MEDICAL CE SDR302 LOT# XXXXXXX

Part #SDR302 Driver, DHS Lag, For S9LAG **\$600** 











## **THE EXTRACTION EXPERTS**

Shukla Medical designs and manufactures instrumentation for orthopedic implant extraction at our headquarters in St. Petersburg, Florida, USA. We are proud to be an ISO 13485:2016 Certified company.

In 1998, aerospace component manufacturer S.S. White Technologies, Inc. acquired the Medical Products Division of Snap-On. S.S. White rebranded the medical division in 2007 to create Shukla Medical.

Today, Shukla Medical is the industry leader in orthopedic implant extraction tools. We are the only company to offer a comprehensive, truly universal orthopedic revision line for removing IM nails, hip and knee implants, spine hardware, and broken or stripped screws. Surgeons and industry leaders know: If Shukla can't get it out, no one can.

## Contact us to le