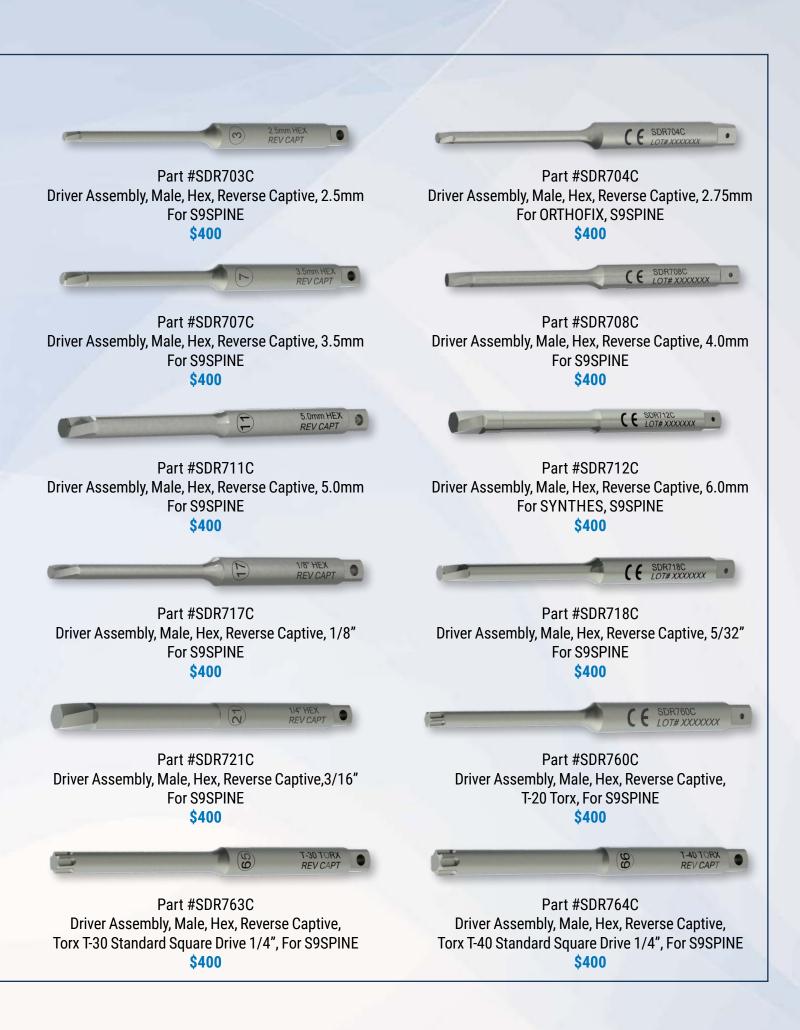

HUKLA** sales representative













Part #SHN019 Modular T-Handle, Assy, Quick-Connect \$660



Part #SDR901 Driver, Flathead, Stubby \$280





2.0mm HEX DRIVE SDRD13

6.0mm HEX DRIVE

6.5mm HEX DRIV

Part #SDR013 Driver Assy, Hex, Male, 2mm, For S9MAXI \$260 Part #SDR014 Driver Assy, Hex, Male, 2.5mm, For S9MAXI \$260

m HEX DRIVE

6.5mm HEX DRIVE LOT# XXXXXXX

Part #SDR015 Driver Assy, Hex, Male, 6mm, For S9MAXI **\$260**  Part #SDR304 Driver Assy, Flexible, Hex, 6mm, For S9MAXI \$365

Part #SDR305 Driver Assy, Hex, Male, 6.5mm, For S9MAXI \$315 Part #SDR306 Driver Assy, Flexible, Hex, 6.5mm, For S9MAXI \$365



Part #SSH138 LOT#XXXXXX Part #SSH138 Driver Shaft, DHS, Lag, For S9LAG \$490

SHUKLA MEDICAL CE SDR302 LOT# XXXXXXX

Part #SDR302 Driver, DHS Lag, For S9LAG **\$600** 











## **THE EXTRACTION EXPERTS**

Shukla Medical designs and manufactures instrumentation for orthopedic implant extraction at our headquarters in St. Petersburg, Florida, USA. We are proud to be an ISO 13485:2016 Certified company.

In 1998, aerospace component manufacturer S.S. White Technologies, Inc. acquired the Medical Products Division of Snap-On. S.S. White rebranded the medical division in 2007 to create Shukla Medical.

Today, Shukla Medical is the industry leader in orthopedic implant extraction tools. We are the only company to offer a comprehensive, truly universal orthopedic revision line for removing IM nails, hip and knee implants, spine hardware, and broken or stripped screws. Surgeons and industry leaders know: If Shukla can't get it out, no one can.

## Contact us t